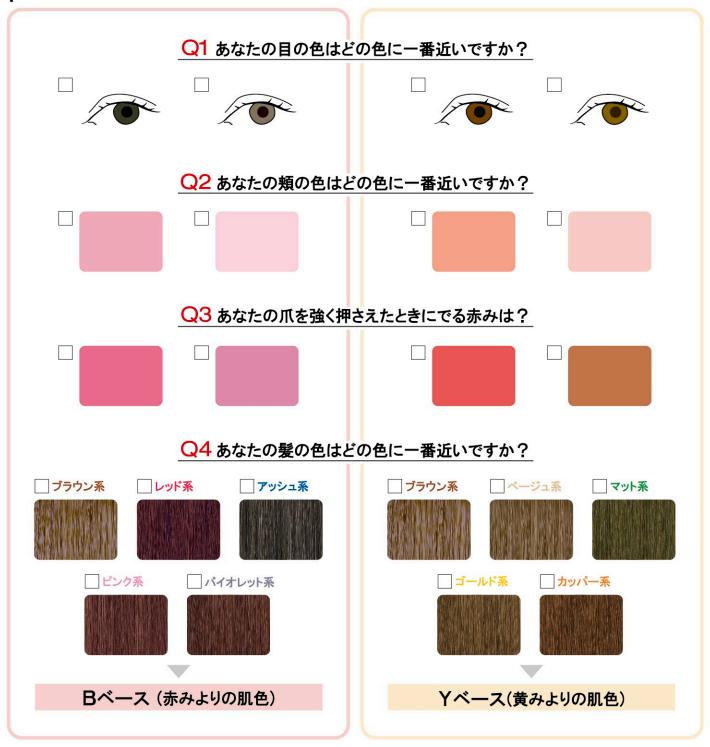

### 自分に合うメイクアップカラー、選んでいますか?

似合うメイクアップパターンを選ぶには色選びが基本です。

自分のパーソナルカラー、ヘアカラーにぴったり合うコーディネイトをめざしましょう。

- ●チェックシートを使い、パーソナルカラーを探ってみましょう。
- ●あなたの髪色に合ったメイクアップカラーを探ってみましょう。

### パーソナルカラーやヘアカラーに合うメイクアップアイテムを試してみましょう。

|                                                                          | <b>Bベース (赤みよりの肌色)</b><br>青みの要素を多く持ったメイクアップカラー                                                                                                                                                                                                                                                                              | <b>Yベース (黄みよりの肌色)</b><br>黄みの要素を多く持ったメイクアップカラー                                                                                                                                                                                                                                                                                                                                                                                                                                                                                                                                                                                                                                                                                                                                                                                                                                                                                                                                                                                                                                                                                                                                                                                                                                                                                                                                                                                                                                                                                                                                                                                                                                                                                                                                                                                                                                                                                                                                                                                                                                                                                 |
|--------------------------------------------------------------------------|----------------------------------------------------------------------------------------------------------------------------------------------------------------------------------------------------------------------------------------------------------------------------------------------------------------------------|-------------------------------------------------------------------------------------------------------------------------------------------------------------------------------------------------------------------------------------------------------------------------------------------------------------------------------------------------------------------------------------------------------------------------------------------------------------------------------------------------------------------------------------------------------------------------------------------------------------------------------------------------------------------------------------------------------------------------------------------------------------------------------------------------------------------------------------------------------------------------------------------------------------------------------------------------------------------------------------------------------------------------------------------------------------------------------------------------------------------------------------------------------------------------------------------------------------------------------------------------------------------------------------------------------------------------------------------------------------------------------------------------------------------------------------------------------------------------------------------------------------------------------------------------------------------------------------------------------------------------------------------------------------------------------------------------------------------------------------------------------------------------------------------------------------------------------------------------------------------------------------------------------------------------------------------------------------------------------------------------------------------------------------------------------------------------------------------------------------------------------|
| ファンデーション                                                                 | 463 554 564 574 664* 674* UC UG UF U UG UF UC UG UF UG UF                                                                                                                                                                                                                                                                  | 664* 674* 754 764 774 UC UG UF UG UF U UC UG UF W1 U UC UG UF U UC UG UF W1 U UC UG U |
| クシブロー                                                                    | M シール M ストーン M P<br>ブラウン★ グレイ エイコーン★ パーガンディー                                                                                                                                                                                                                                                                               | M シール M M M ウォルナット<br>ブラウン* ブラウン エイコーン* ブラウン                                                                                                                                                                                                                                                                                                                                                                                                                                                                                                                                                                                                                                                                                                                                                                                                                                                                                                                                                                                                                                                                                                                                                                                                                                                                                                                                                                                                                                                                                                                                                                                                                                                                                                                                                                                                                                                                                                                                                                                                                                                                                  |
| フォーミュラ                                                                   | サウンド シール ストーン エイコーン<br>ブラック 01ブラウン 02* グレイ 05 06*                                                                                                                                                                                                                                                                          | シール ブラウン エイコーン ウォルナット<br>ブラウン 02* 03 06* ブラウン 07                                                                                                                                                                                                                                                                                                                                                                                                                                                                                                                                                                                                                                                                                                                                                                                                                                                                                                                                                                                                                                                                                                                                                                                                                                                                                                                                                                                                                                                                                                                                                                                                                                                                                                                                                                                                                                                                                                                                                                                                                                                                              |
| プレスド アイシャドー                                                              | M アッシー P ライト P ミディアム M RD G ビビッド M バーント M ミディアム M ソフト レップ レッド レッド アンバー 158 163 A* グレーブ 168 171 189 B 267 168 171 189 B 267 168 171 189 B 267 171 189 B 267 171 189 B 267 187 187 189 B 267 187 189 189 189 189 189 189 189 189 189 189 | P ソフト MRD P ビゼッド M G オレンジ ME ME モミジ ME ソフトコーラル 163 A* アブルコット パイプラナ 251 A ヴァーミけン コッパーコッパーコッパー 121 A 230 コーラル 237 252 B 257 270 A 252 A 252 A 252 A 252 A 253 A 255 A 25  |
| M:マット<br>P:パール<br>ME:メタリック<br>F:フォイル<br>G:グリッター<br>PR:ブバズマティック<br>W:ウェット | ME ディアム P チャ ME ディアム M ダーク M ホワイト M ブラック PR PR フラウン グレージュ ブラウン ブラウン 907 B 990 B パイオー外 グリーン 856 A 866 885 B 895 B ブルー アンバー*  PR PR PR W ゴールド シルバー* トウキョウ ラストラス パーブル*                                                                                                                                                        | ME ミディアム M ダーク P ホワイト G PR PR PR PR PR プラウン ブラウン 910 A プロンズ B ホワイト ゴールド グリーン ゴールド 883 A 894 B ゴールド A アンバー* パーブル*  PR PR W シルバー* ドウキョウ サニーナイトスケーブ* アンバー                                                                                                                                                                                                                                                                                                                                                                                                                                                                                                                                                                                                                                                                                                                                                                                                                                                                                                                                                                                                                                                                                                                                                                                                                                                                                                                                                                                                                                                                                                                                                                                                                                                                                                                                                                                                                                                                                                                                                                        |
| フェイス<br>カラー<br>M:マット<br>P:パール<br>ES:エクストラシマー<br>IR:イリデッセント               | R ヌード MRD M ラベンダー P ソフト M ソフト M スモモ ES ゴールド ピンク 163* ハロー マジェンタ ピンク ピンク コーラル ピンク 225 261 325 335 345* 355                                                                                                                                                                                                                   | R デザート M RD                                                                                                                                                                                                                                                                                                                                                                                                                                                                                                                                                                                                                                                                                                                                                                                                                                                                                                                                                                                                                                                                                                                                                                                                                                                                                                                                                                                                                                                                                                                                                                                                                                                                                                                                                                                                                                                                                                                                                                                                                                                                                                                   |
| シャイン                                                                     | PK 366                                                                                                                                                                                                                                                                                                                     | RD 164 CR 350 OR561                                                                                                                                                                                                                                                                                                                                                                                                                                                                                                                                                                                                                                                                                                                                                                                                                                                                                                                                                                                                                                                                                                                                                                                                                                                                                                                                                                                                                                                                                                                                                                                                                                                                                                                                                                                                                                                                                                                                                                                                                                                                                                           |
| シャイン                                                                     | RD 163* BG 925                                                                                                                                                                                                                                                                                                             | RD 160 RD 163* WN 282 CR 341 OR 552 BG 913                                                                                                                                                                                                                                                                                                                                                                                                                                                                                                                                                                                                                                                                                                                                                                                                                                                                                                                                                                                                                                                                                                                                                                                                                                                                                                                                                                                                                                                                                                                                                                                                                                                                                                                                                                                                                                                                                                                                                                                                                                                                                    |
| フアンプ<br>イドリ<br>ルーフ                                                       | RD 163* WN 277 BR 797 BG 976                                                                                                                                                                                                                                                                                               | RD163*                                                                                                                                                                                                                                                                                                                                                                                                                                                                                                                                                                                                                                                                                                                                                                                                                                                                                                                                                                                                                                                                                                                                                                                                                                                                                                                                                                                                                                                                                                                                                                                                                                                                                                                                                                                                                                                                                                                                                                                                                                                                                                                        |
| ージュ アン!                                                                  | RD 163* OR 588                                                                                                                                                                                                                                                                                                             | RD 163* CR 362 OR 570                                                                                                                                                                                                                                                                                                                                                                                                                                                                                                                                                                                                                                                                                                                                                                                                                                                                                                                                                                                                                                                                                                                                                                                                                                                                                                                                                                                                                                                                                                                                                                                                                                                                                                                                                                                                                                                                                                                                                                                                                                                                                                         |
| -ジュ アンリミテッド せントラル                                                        | RD 163* WN 256 WN 288 WN 299 PK 347 PK 365 BG 935 BG 965  PURPLE PEARL HOLO                                                                                                                                                                                                                                                | RD 160 RD 163* CR 330 CR 352 PK 340 OR 540 OR 590 BR 763 BG 942 YELLOW GLITTER METALLIC                                                                                                                                                                                                                                                                                                                                                                                                                                                                                                                                                                                                                                                                                                                                                                                                                                                                                                                                                                                                                                                                                                                                                                                                                                                                                                                                                                                                                                                                                                                                                                                                                                                                                                                                                                                                                                                                                                                                                                                                                                       |
| サキ<br>シ                                                                  | RD 163* RD 188 WN 288 PK 376 OR 586 BR 798                                                                                                                                                                                                                                                                                 | RD 163* OR 575 OR 590 BR 784 BG 950 BG 954 BG 965                                                                                                                                                                                                                                                                                                                                                                                                                                                                                                                                                                                                                                                                                                                                                                                                                                                                                                                                                                                                                                                                                                                                                                                                                                                                                                                                                                                                                                                                                                                                                                                                                                                                                                                                                                                                                                                                                                                                                                                                                                                                             |
| マット                                                                      | RD 163* WN 289 PK 376 BR 785                                                                                                                                                                                                                                                                                               | RD 144 RD 163* CR 342 OR 550 OR 570 BG 954 BG 960                                                                                                                                                                                                                                                                                                                                                                                                                                                                                                                                                                                                                                                                                                                                                                                                                                                                                                                                                                                                                                                                                                                                                                                                                                                                                                                                                                                                                                                                                                                                                                                                                                                                                                                                                                                                                                                                                                                                                                                                                                                                             |