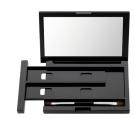

## custom palette カスタムケース

カスタム ケースI (モノ) ¥660

カスタム ケースⅡ (デュオ) ¥770

カスタム パレット IV (クワッド) ¥1,320

カスタム パレット VIII (オクト) ¥2.640

※画像はイメージです。レフィルは別売りです。