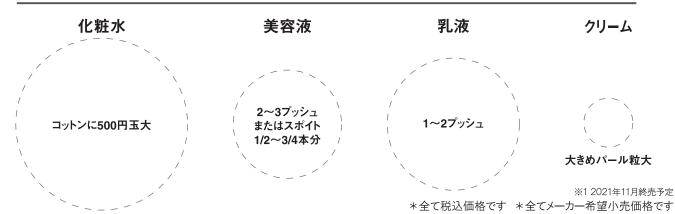

### 使用方法

#### 化粧水

- 1 適量をコットンにとり、顔全体と首に塗布します。やさしく拭き取るように全体に水分をいきわたらせましょう。
- **2** その後、頬や額など肌を引き締めたい箇所をパッティングします。
- **3** 最後に首筋をパッティングします。

#### 美容液 乳液

クリーム

適量を手のひらにとり、気になる箇所 を中心に顔全体に塗布します。

適量を手のひらにとり、顔の中心から

適量を手のひらにとり、顔の中心から のばして、顔全体と首になじませます。 のばして、顔全体と首になじませます。

# 使用量の目安

shu uemura พบ扱いサロン

担当スタイリスト:

東京都新宿区西新宿3-7-1 新宿パークタワー [ホームページ] http://am-shuuemura.jp/