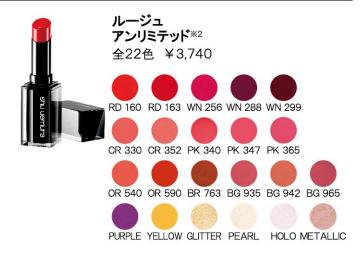

|



# lip リップ

















※1 2021年10月発売予定 ※2 2021年10月終売予定

### foundation ファンデーション



アンリミテッド ラスティング フルイド SPF 24 PA+++

35mL 全9色 ¥6,160





アンリミテッド ラスティング クッション (ケース・パフ込み)

SPF 36 PA+++ 15g 全6色 ¥6,600

アンリミテッド クッション パフ 463 564 574 ¥715

レフィル ¥5.170



#### アンリミテッド グロー フルイド SPF 18 PA+++

35mL 全9色 ¥6,160





#### ザ・ライトバルブ UV コンパクト ファンデーション

774

SPF 30 PA+++

764

664

レフィル 12g 全6色 ¥5,170 コンパクト ケース (全1種・スポンジなし) 554 564 574 ¥1,100

754 764 774

ザ・ライトバルブ UV コンパクト ファンデーション ポリッシング スポンジ ¥550

### primer メイクアップベース



アンリミテッド ブロック:ブースター SPF50+ • PA+++

30mL 全4色 ¥5,280





ステージ パフォーマー アイ:プライム ナチュラル\*3 (アイメイクアップベース) 12mL ¥3,740

### concealer コンシーラー



# アンリミテッド コンシーラー

7mL 全7色 ¥3,740

4 ミディアム (463) 5 ミディアム (554) 5 ライト (564/574) 6 ミディアム 6 ライト (664/674) 7 ミディアム (754/764) 7 ライト (774)



アンリミテッド メイクアップ フィックス ミスト