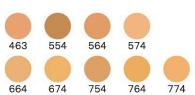

### foundation ファンデーション

アンリミテッド ラスティング フルイド SPF 24 PA+++

35mL 全9色 ¥6,160

アンリミテッド ラスティング クッション (ケース・パフ込み)

SPF 36 PA+++ 15g 全6色 ¥6,600

アンリミテッド クッション パフ 463 564 574 ¥715

レフィル ¥5.170

# アンリミテッド コンシーラー

7mL 全7色 ¥3,740

4 ミディアム (463) 5 ミディアム (554) 5 ライト (564/574) 6 ミディアム 6 ライト (664/674) 7 ミディアム (754/764) 7 ライト (774)

アンリミテッド メイクアップ フィックス ミスト 100mL ¥4,070