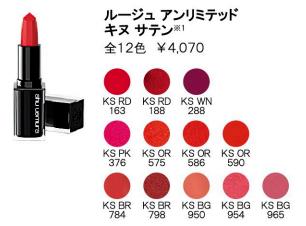

|



# lip リップ

















※1 2021年10月発売予定 ※2 2021年10月終売予定

### foundation ファンデーション



アンリミテッド ラスティング フルイド SPF 24 PA+++

35mL 全9色 ¥6,160





アンリミテッド ラスティング クッション (ケース・パフ込み)

SPF 36 PA+++ 15g 全6色 ¥6,600

アンリミテッド クッション パフ 463 564 574 ¥715

レフィル ¥5.170



#### アンリミテッド グロー フルイド SPF 18 PA+++

35mL 全9色 ¥6,160





#### ザ・ライトバルブ UV コンパクト ファンデーション

774

SPF 30 PA+++

764

664

レフィル 12g 全6色 ¥5,170 コンパクト ケース (全1種・スポンジなし) 554 564 574 ¥1,100

754 764 774

ザ・ライトバルブ UV コンパクト ファンデーション ポリッシング スポンジ ¥550

### primer メイクアップベース



アンリミテッド ブロック:ブースター SPF50+ • PA+++

30mL 全4色 ¥5,280





ステージ パフォーマー アイ:プライム ナチュラル\*3 (アイメイクアップベース) 12mL ¥3,740

### concealer コンシーラー



# アンリミテッド コンシーラー

7mL 全7色 ¥3,740

4 ミディアム (463) 5 ミディアム (554) 5 ライト (564/574) 6 ミディアム 6 ライト (664/674) 7 ミディアム (754/764) 7 ライト (774)



アンリミテッド メイクアップ フィックス ミ