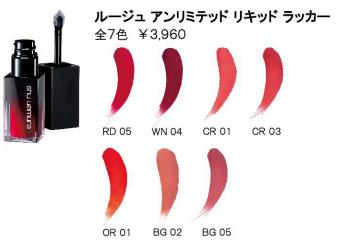

|



# lip リップ

















※1 2021年10月発売予定 ※2 2021年10月終売予定

### foundation ファンデーション



アンリミテッド ラスティング フルイド SPF 24 PA+++

35mL 全9色 ¥6,160





アンリミテッド ラスティング クッション (ケース・パフ込み)

SPF 36 PA+++ 15g 全6色 ¥6,600

アンリミテッド クッション パフ 463 564 574 ¥715

レフィル ¥5.170



#### アンリミテッド グロー フルイド SPF 18 PA+++

35mL 全9色 ¥6,160





#### ザ・ライトバルブ UV コンパクト ファンデーション

774

SPF 30 PA+++

764

664

レフィル 12g 全6色 ¥5,170 コンパクト ケース (全1種・スポンジなし) 554 564 574 ¥1,100

754 764 774

ザ・ライトバルブ UV コンパクト ファンデーション ポリッシング スポンジ ¥550

### primer メイクアップベース



アンリミテッド ブロック:ブースター SPF50+ • PA+++

30mL 全4色 ¥5,280





ステージ パフォーマー アイ:プライム ナチュラル\*3 (アイメイクアップベース) 12mL ¥3,740

### concealer コンシーラー



# アンリミテッド コンシーラー

7mL 全7色 ¥3,740

4 ミディアム (463) 5 ミディアム (554) 5 ライト (564/574) 6 ミディアム 6 ライト (664/674) 7 ミディアム (754/764) 7 ライト (774)



アンリミテッド メイクアップ フィックス ミスト 100mL ¥4,07