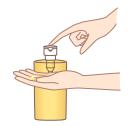

#### クレンジング オイルのご使用方法

1 乾いた手にオイルを 4プッシュとります。

2 オイルを顔全体にのばし、 肌によくなじませます。

**3** 水またはぬるま湯を加え、 オイルを乳化させます。

4 水またはぬるま湯で 充分に洗い流します。

★ダブル洗顔は不要です

※アルティム8・ボタニック・フレッシュ・A/Oは ぬれた手でもお使いいただけます。