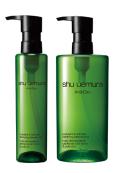

至福のテクスチャー。 カシミアのような、 しなやかで、なめらかな肌へ。

150mL ¥5,060 450mL ¥12.650

#### ボタニック クレンジング オイル\*

リラックス感のある 魅惑的な香りに包まれて、 うるおい感のある肌へ。

150mL ¥5,060 450mL ¥12,650 使える

※ パッケージが変わることがあります

A/O+ P.M.クリア ユースラディアント クレンジング オイル

メイク汚れから大気中の微粒子※1 までもオフし、引き立つ輝き※2、 透明感の溢れる肌へ。

150mL ¥4,290 450mL ¥10,780