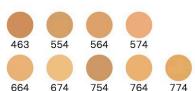

### foundation ファンデーション

アンリミテッド ラスティング フルイド SPF 24 PA+++

35mL 全9色 ¥6,160

アンリミテッド ラスティング クッション (ケース・パフ込み)

SPF 36 PA+++ 15g 全6色 ¥6,600

アンリミテッド クッション パフ 463 564 574 ¥715

レフィル ¥5.170